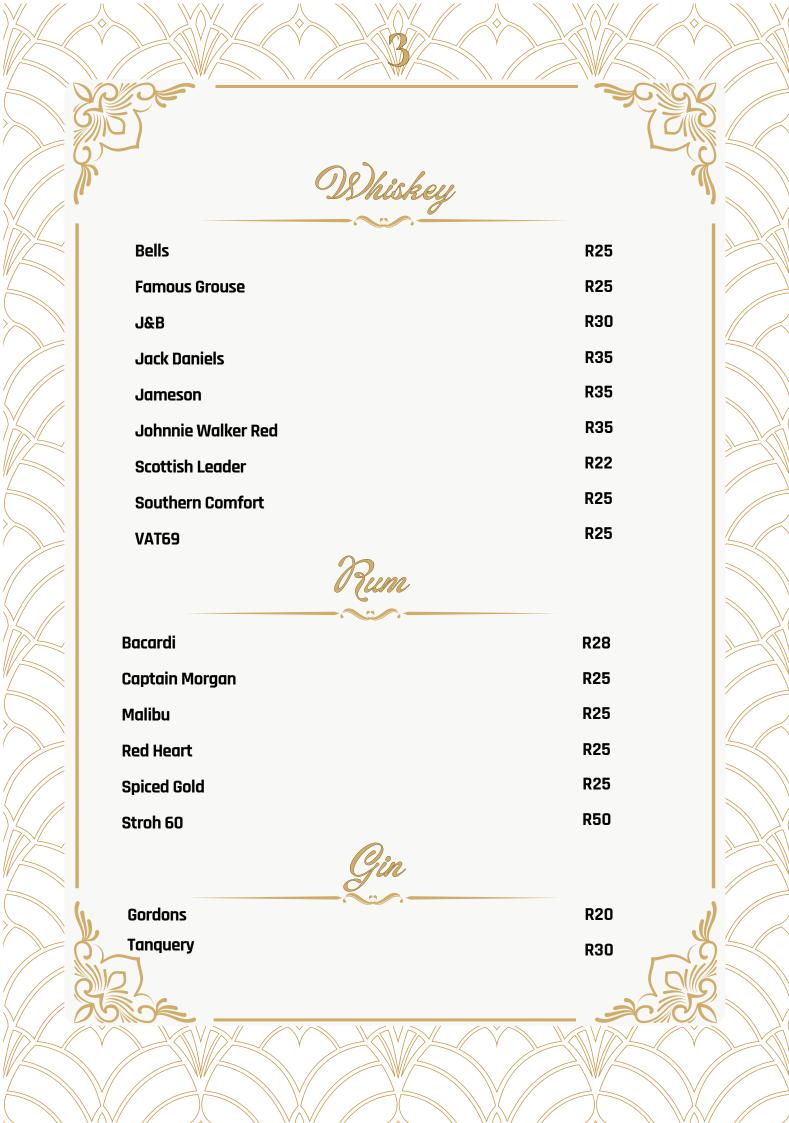

# Beer

| Amstel, Black Label, Castle & Lite, Heineken & O.O, Striped<br>Horse bottle 330ml | R35 |
|-----------------------------------------------------------------------------------|-----|
| Windhoek Draught & Lager bottle 440ml                                             | R50 |
| Windhoek Draught on tap 330ml                                                     | R35 |
| Windhoek Draught on tap 500ml                                                     | R55 |
| Guinness Can 440ml  Cider                                                         | R55 |
| Flying Fish 330ml                                                                 | R35 |
| Hunters Dry 330ml                                                                 | R35 |
| Hunters Gold 330ml                                                                | R35 |
| Savanna & Lite & Lemon 330ml                                                      | R40 |
| Brandy                                                                            |     |
| KWV 10year                                                                        | R40 |
| KWV 5year                                                                         | R30 |
| Klipdrift                                                                         | R25 |
| Klipdrift Premium                                                                 | R35 |
| Olof Berg                                                                         | R20 |
| Richelieu                                                                         | R25 |
|                                                                                   |     |
| 1                                                                                 |     |

## Dodka

SKYY R30
Smirnoff R20